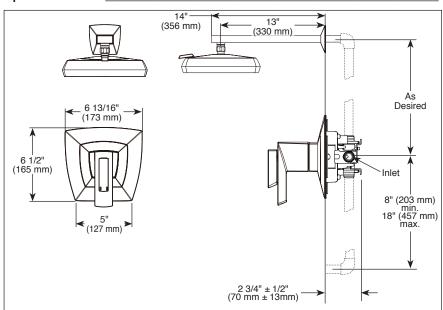

#### **STANDARD SPECIFICATIONS:**

- Maximum 1.75 gpm @ 80 psi, 6.6 L/min @ 550 kPa
- Maximum system flow rate 9.4 gpm @ 60 psi with R60000-UNBXHF
- Thermostatic wax element maintains the outlet temperature to +3.6 F
- Must also order MultiChoice<sup>®</sup> Universal rough valve body (R60000 Series)
- Back-to-back installation capability
- Lever volume control handle; temperature adjustment lever
- Red/Blue temperature indication on handle
- Field adjustable to limit handle rotation into hot water zone
- All parts replaceable from the front of the valve
- Adjusts for up to 1" wall thickness. Optional extension kit (RP91022▲) extends rough installation up to 1 3/4"
- Solid brass showerarm

2 13/16

(72 mm)