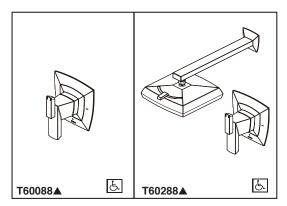

# SHOWER FAUCET TRIM

- Vettis<sup>™</sup> Collection
- Valve Only (T60088)
- Shower Only (T60288)

#### **FEATURES:**

- TempAssure® thermostatic valve cartridge
- H<sub>2</sub>Okinetic® Multi-function showerhead