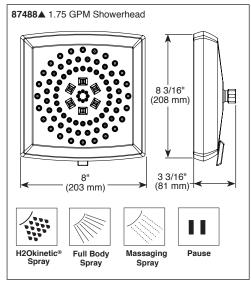

#### **FEATURES:**

- TempAssure® thermostatic valve cartridge
- H<sub>2</sub>Okinetic® Multi-function showerhead

#### **STANDARD SPECIFICATIONS:**

- Maximum 1.75 gpm @ 80 psi, 6.6 L/min @ 550 kPa
- Maximum system flow rate 9.4 gpm @ 60 psi with R60000-UNBXHF
- Thermostatic wax element maintains the outlet temperature to +3.6 F
- Must also order MultiChoice<sup>®</sup> Universal rough valve body (R60000 Series)
- Back-to-back installation capability
- Lever volume control handle; temperature adjustment lever
- Red/Blue temperature indication on handle
- Field adjustable to limit handle rotation into hot water zone
- All parts replaceable from the front of the valve
- Adjusts for up to 1" wall thickness. Optional extension kit (RP91022▲) extends rough installation up to 1 3/4"
- Solid brass showerarm